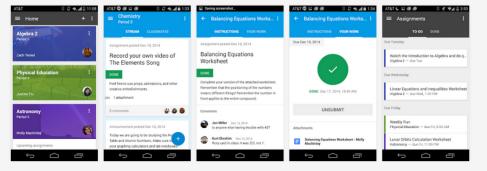

0

ABOUT

STREAM CLASSMATES

|                         | Room<br>Google Drive folder | A203A BAIT1003 IT Fundamentals              |
|-------------------------|-----------------------------|---------------------------------------------|
| CHOON KEAT Low          |                             |                                             |
| Teacher                 |                             |                                             |
| _                       | BAIT1003 As                 | ssignment Assessment                        |
| V lowck@acd.tarc.edu.my |                             |                                             |
|                         |                             | AIT1003 Assignment Assessment.docx<br>Vord  |
|                         |                             | BAIT1003 Assignment May 2015.docx<br>Vord   |
|                         |                             | BAIT1003 Assignment Submission.docx<br>Vord |
|                         |                             | ssignment Slide Ref (1).pptx                |

PowerPoint

STREAM STUDENTS

ABOUT

Share with your class... UPCOMING ASSIGNMENTS Announcement 📋 Assignment DUE TOMORROW Week 4 Submission : ANNOUNCEMENT Tin Tin Ting - Jun 2 Dear All, STREAM You can rank google classroom by using the following link: Show deleted items 🔿 🗙 https://docs.google.com/a/acd.tarc.edu.my/forms/d/1vrdnzX15CH-yJYUGJvNnkxMr7vbUHg4I0VTGxBsRrVc/viewform Add comment... -CLASS CODE Students can join the class with this code: : ANNOUNCEMENT Tin Tin Ting - May 29 auh09o3 👻

Topics

Group 1: A Study of Laptop Architecture and Application Preference Among TARUC Students

Group 2: A Study of Windows OS and Application Preference Among TARUC Students

#### BACS2042 RM RSF2(1)G2

ABOUT

Search Drive

1

| UNIVERSITY COLLEGE |                                         |         | -                          |           |           |                                   | -                                  |
|--------------------|-----------------------------------------|---------|----------------------------|-----------|-----------|-----------------------------------|------------------------------------|
| 🝐 Drive            | My Drive > Classroom > BACS2042 RM RSF2 | (1)G2 - |                            | ۲         | 1 😐 😐     | : :                               | ÂZ                                 |
| NEW                | Name                                    | Owner   | Last modified $\downarrow$ | File size | B/        | CS2042 RI                         | M RSF2(1)G2                        |
| My Drive           | Week 4 Submission                       | me      | Jun 2, 2015 me             | -         |           |                                   |                                    |
| Shared with me     | Research Title and Questions            | me      | May 29, 2015 me            | _         | [         | etails                            | Activity                           |
| C Recent           |                                         |         |                            |           | Т         | Tin Tin Ting                      | Can view                           |
| ★ Starred          |                                         |         |                            |           | С         | CHE XIAN Tan                      | Can view                           |
| Trash              |                                         |         |                            |           |           | You                               | Owner                              |
|                    |                                         |         |                            |           | LAST WEEK |                                   |                                    |
|                    |                                         |         |                            |           |           |                                   |                                    |
|                    |                                         |         |                            |           |           | <b>You</b> added 2 iten<br>May 30 | ns to                              |
|                    |                                         |         |                            |           |           |                                   | tle and Questions                  |
|                    |                                         |         |                            |           |           |                                   | ngine(group4).d<br>d Abstract.docx |
|                    |                                         |         |                            |           |           | W The arr                         |                                    |
|                    |                                         |         |                            |           |           | <b>You</b> created and<br>May 29  | shared an item in                  |
|                    |                                         |         |                            |           |           | BACS2042                          | RM RSF2(1)G2                       |
|                    |                                         |         |                            |           |           | Researc                           | ch Title and Ques                  |
|                    |                                         |         |                            |           |           | BACS2042 RM R<br>teachers         | SF2(1)G2 Can edit                  |
|                    |                                         |         |                            |           | Т         | Tin Tin Ting                      | Can edit                           |
| 1 GB used          |                                         |         |                            |           | LAST MONT | 4                                 |                                    |
|                    |                                         |         |                            |           | LAGT MONT |                                   |                                    |

Search Drive

| Drive           | My Drive > Classroom > BACS2042 RM RSF2(1)G2 > | Research Title and Questions 👻 |                          | ٠         | 😬 🙁 : 📰 Až 🕕 🌣                     |
|-----------------|------------------------------------------------|--------------------------------|--------------------------|-----------|------------------------------------|
| NEW             | Name                                           | Owner Last modified ↓          |                          | File size | Research Title and X               |
| My Drive        | W RMLaptopNApps.docx                           | KIEN BANG LEONG                | 9:49 am Tin Tin Ting     | 30 KB     | Questions                          |
| Shared with me  | W searchengine(group4)(version2).docx          | CHE XIAN Tan                   | 9:46 am Tin Tin Ting     | 29 KB     | Details Activity                   |
| C Recent        | W searchengine(group4).docx                    | CHE XIAN Tan                   | Jun 1, 2015 Tin Tin Ting | 28 KB     | TODAY                              |
| ★ Starred Trash | W Title and Abstract.docx 🚢                    | CHEE CHONG NG                  | May 29, 2015 CHEE CHON.  | 16 KB     | You changed permissions on an item |
| -               |                                                |                                |                          |           | 9:50 AM<br>W RMLaptopNApps.docx    |
|                 |                                                |                                |                          |           | K KIEN BANG LEONG Owner            |