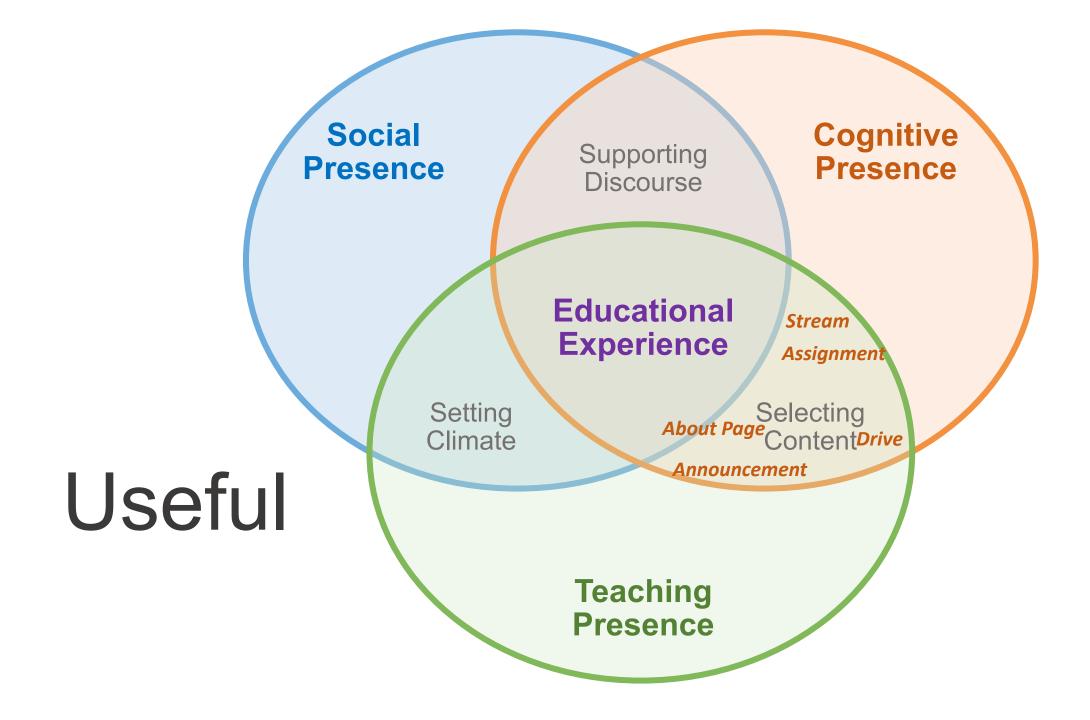

## Technology doesn't Translate automatically to educational experience

# Teachers Design the use TO ACHIEVE THE technology Educational Experience

## Teachers' ROLE in the use influences f technology students perception