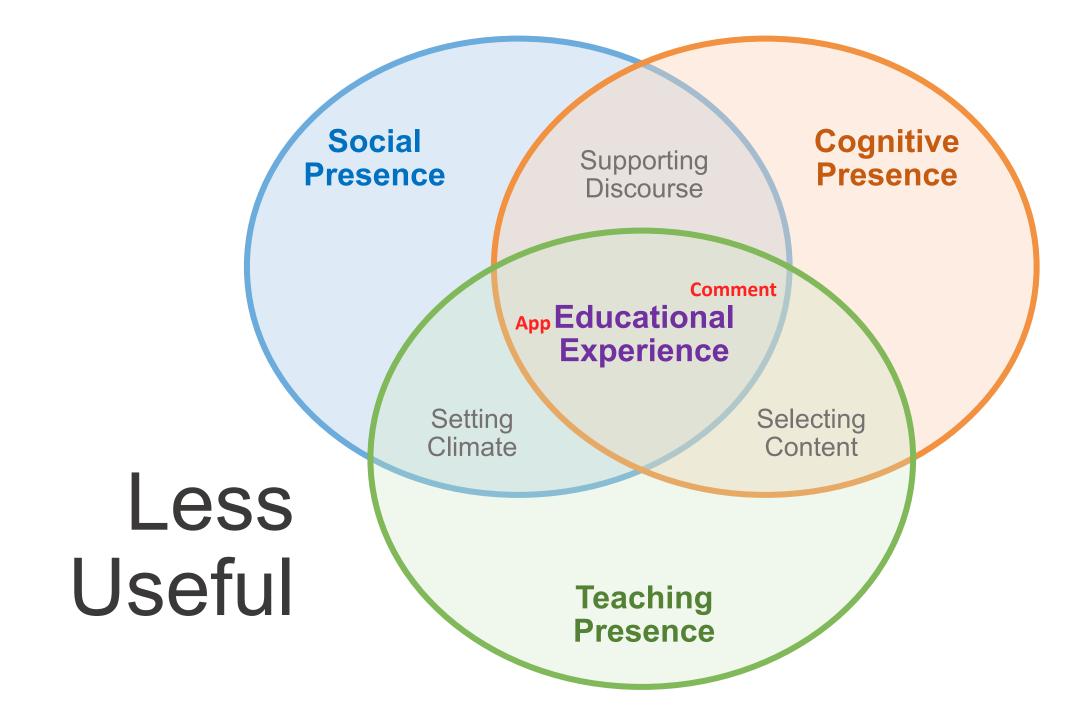

## Technology doesn't Translate automatically to educational experience

# Teachers Design the use TO ACHIEVE THE technology Educational Experience

## Teachers' ROLE in the use influences f technology students perception