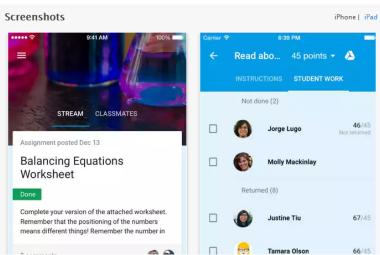

### Welcome to Classroom!

Send Feedback

Any Device

STREAM CLASSMA

CLASSMATES ABOUT

| ASSIGNMENTS VIEW ALL | Share with your class               |  |  |
|----------------------|-------------------------------------|--|--|
| DUE TODAY            |                                     |  |  |
| Tutorial 1           | ASSIGNMENT CHOON KEAT Low - 2:31 PM |  |  |
| Tutorial 2           | Tutorial 3                          |  |  |
|                      |                                     |  |  |
|                      | Add comment                         |  |  |

| ASSIGNMENT CHOON KEAT Low - May 26                                   | UUE TODAY |
|----------------------------------------------------------------------|-----------|
| <b>Tutorial 2</b><br>Upload the softcopy or hardcopy for tutorial 2. | OPEN      |
| Add comment                                                          |           |

DUE JUN 11

OPEN

#### Students 👻

| YASHUA DANIEL A/L UTHAYA KUMAR | $\succ$      |
|--------------------------------|--------------|
| MONICA DANIELS ALESSIA         | $\searrow$   |
| SHU XIN CH'NG                  | $\searrow$   |
| CHUN WENG CHAN                 | $\succ$      |
| YI XUAN CHEN                   | $\succ$      |
| KIAN LEONG Chia                | $\succ$      |
| CHEE CHONG CHIN                | $\succ$      |
| WAH MENG CHONG                 | $\mathbf{>}$ |