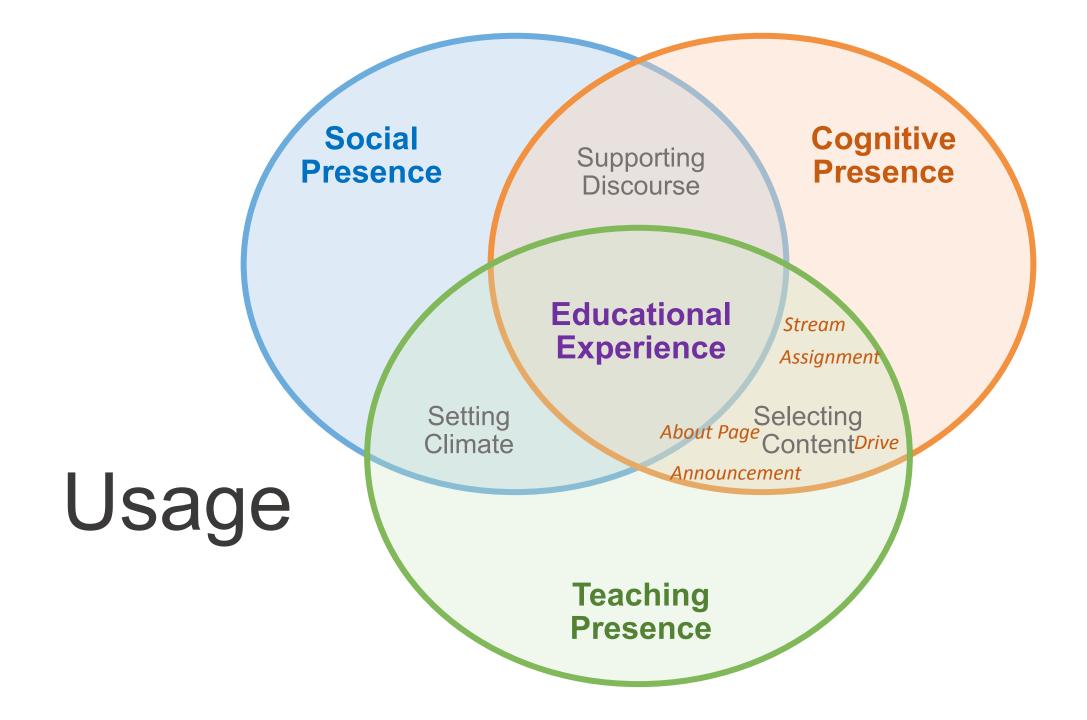

## Technology doesn't Translate automatically to educational experience

# Teachers Design the use TO ACHIEVE THE technology Educational Experience

## Teachers' ROLE in the use influences f technology students perception