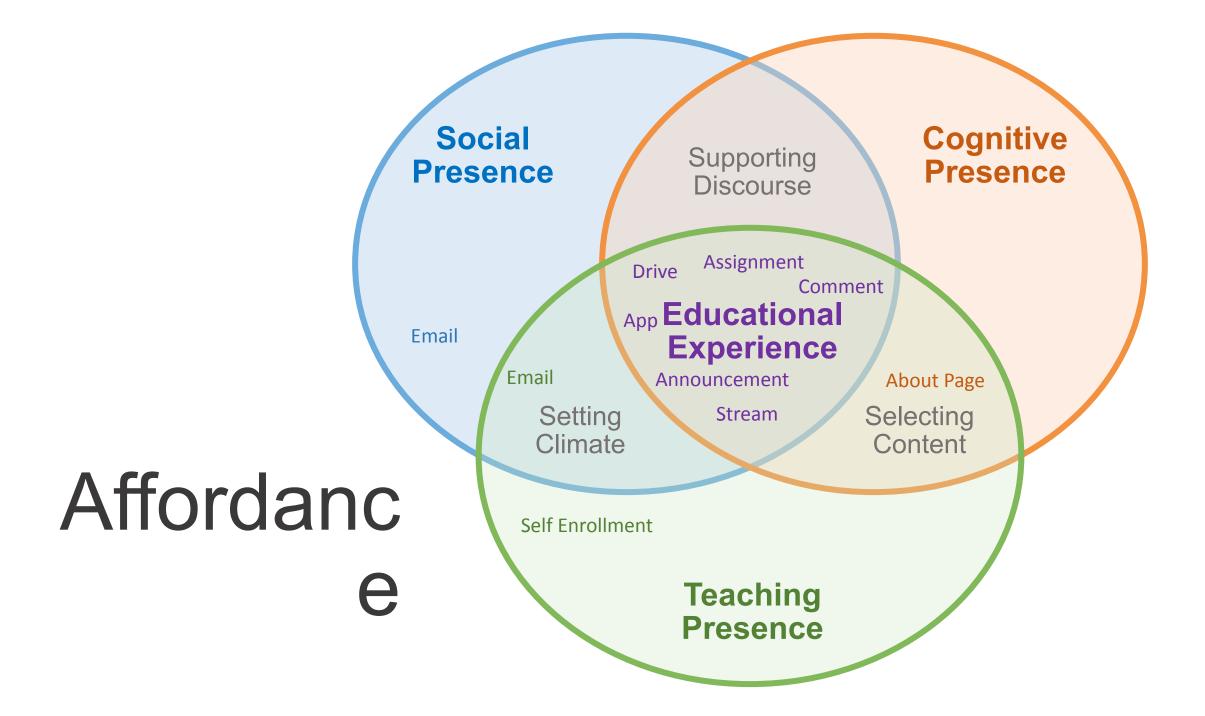

## Shifting Paradigm

## Technology doesn't Translate automatically to educational experience

# Teachers Design the use TO ACHIEVE THE technology Educational Experience

## Teachers' ROLE in the use influences f technology students perception