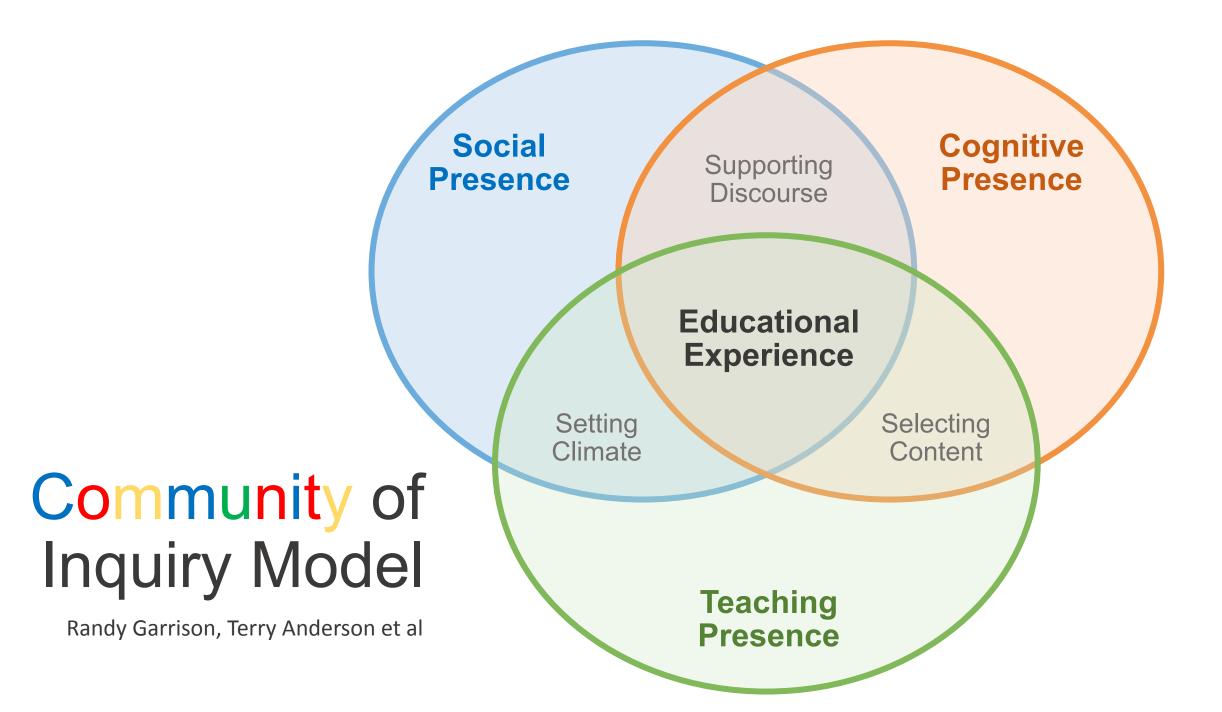

## Shifting Paradigm

## Technology doesn't Translate automatically to educational experience

# Teachers Design the use TO ACHIEVE THE technology Educational Experience

## Teachers' ROLE in the use influences f technology students perception