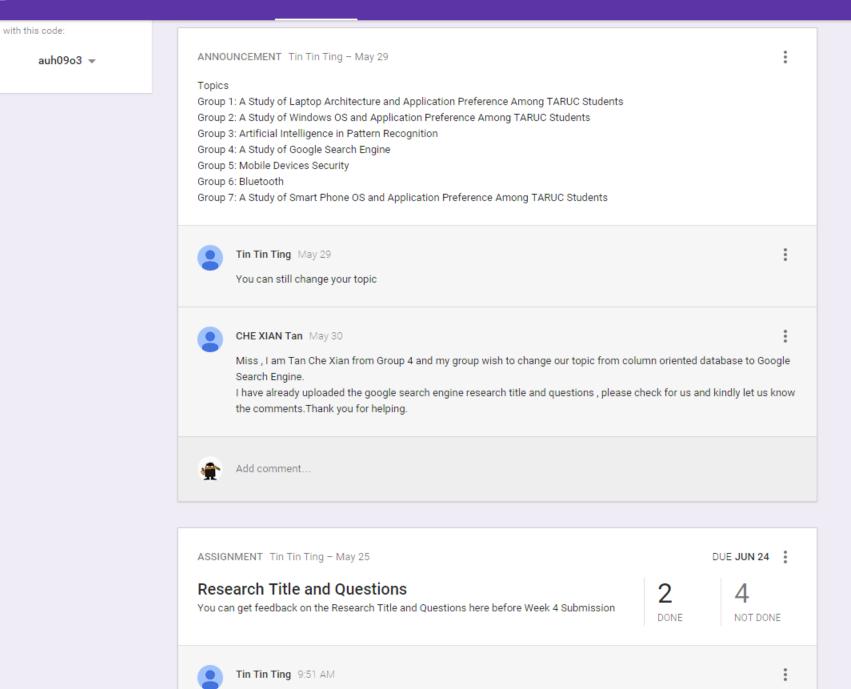

PowerPoint

STREAM STUDENTS

ABOUT

Share with your class... UPCOMING ASSIGNMENTS Announcement 📋 Assignment DUE TOMORROW Week 4 Submission : ANNOUNCEMENT Tin Tin Ting - Jun 2 Dear All, STREAM You can rank google classroom by using the following link: Show deleted items 🔿 🗙 https://docs.google.com/a/acd.tarc.edu.my/forms/d/1vrdnzX15CH-yJYUGJvNnkxMr7vbUHg4I0VTGxBsRrVc/viewform Add comment... -CLASS CODE Students can join the class with this code: : ANNOUNCEMENT Tin Tin Ting - May 29 auh09o3 👻

Topics

Group 1: A Study of Laptop Architecture and Application Preference Among TARUC Students

Group 2: A Study of Windows OS and Application Preference Among TARUC Students